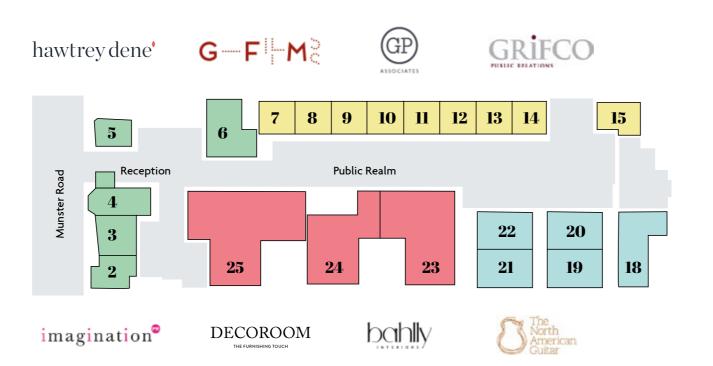

u'll find on Munster Road today...









We chose Coda Studios as the base for our business as it offered a great selection of amenities that are important to us.

It is very well-managed and maintained, with a friendly receptionist.

There is ample car parking, a great coffee shop and it's in a great location with great access to the tube. 99

Kirsten Schueller Soyaconcept UK Ltd









From yacht design to custom guitars, bespoke Italian travel to children's publishing, the community at Coda is a vibrant mix of talented individuals, who see their open plan studio as a chance to express their creativity. The bright, refurbished offices and common areas provide the ideal foundation for innovative businesses to flourish.

We're sure you'd feel right at home...











## **Plans**









 $\prod$ 

# Unique

The Coda Studios experience...

It's no wonder it attracts so many creative individuals from all kinds of industries.

The array of features, and the vibrant location make Coda Studios more than just a workspace, and more a way of life...









66 Hawtrey Dene have been based at Coda Studios coming up to two years. We have been very happy during our time at Coda. It has a great feel and atmosphere, with a good business buzz, at the same time as offering a very peaceful location for an office.

Having Café Plum on-site is a lovely touch and being only a short walk from the shops on Munster Road gives the staff many food options for lunches and post-work drinks. 99

Will Bowley Hawtrey Dene













## Location

### Perfectly placed

Coda Studios is locate