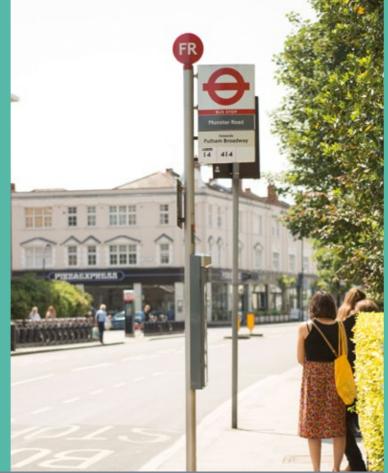

### **Bus Routes**

Buses from Fulham Broadway

Liverpool St

Putney Heath Warren St

Kensal Rise Wandsworth

Hammersmith Waterloo

Clapham Junction Ladbroke Grove

Richmond Sands End

#### By bus

Putney Bridge 12 mins 13 mins Fulham Broadway Hammersmith 17 mins Clapham Junction 33 mins