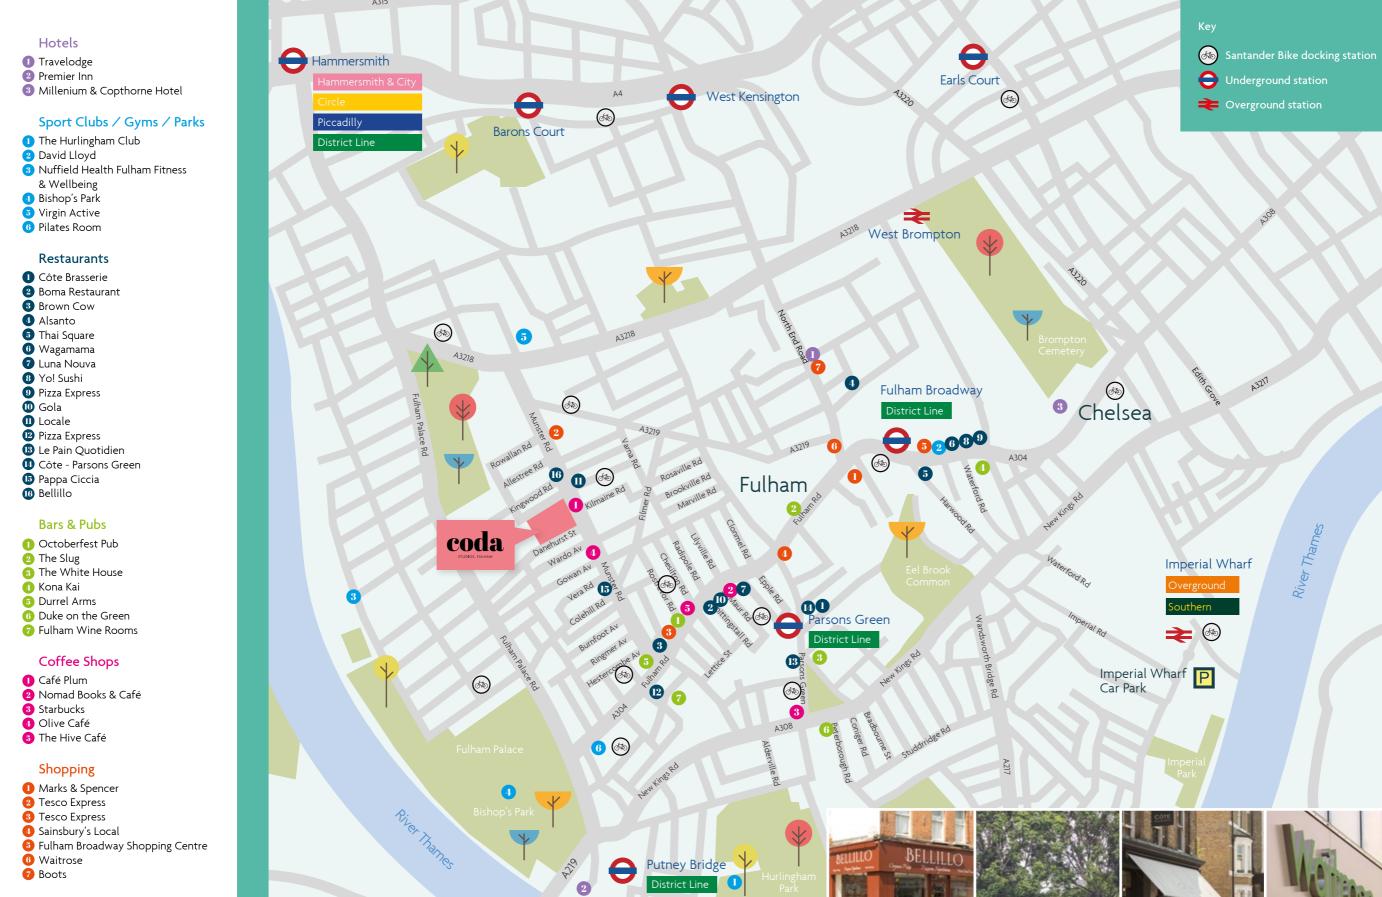

### Perfectly placed

Coda Studios is located in the heart of Fulham, on Munster Road, with Parsons Green Tube Station (District Line) just a ten minute walk away. Fulham offers a range of independent cafés, health and fitness facilities, and a unique array of bars and vibrant restaurants.