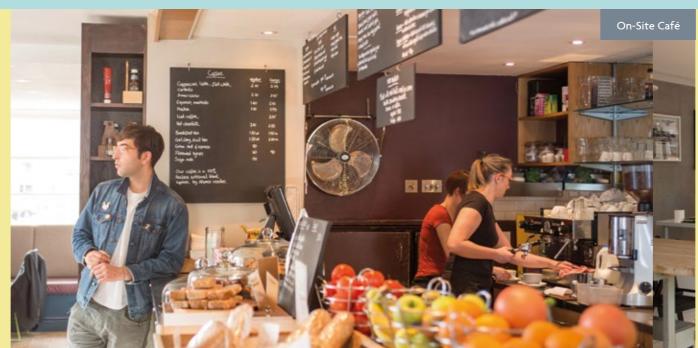

Having Café Plum on-site is a lovely touch and being only a short walk from the shops on Munster Road gives the staff many food options for lunches and post-work drinks. 99

Will Bowley Hawtrey Dene

## **On-Site Amenities**

Café
Private gated courtyard
24 Hour security
Car parking
Central reception area
Outdoor table tennis and table football