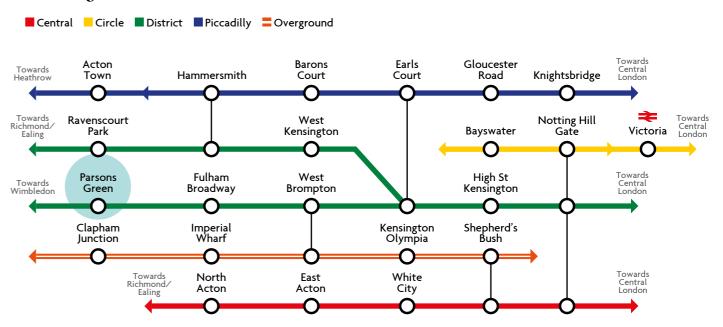

### Perfectly placed

Coda Studios is located in the heart of Fulham, on Munster Road, with Parsons Green Tube Station (District Line) just a ten minute walk away. Fulham offers a range of independent cafés, health and fitness facilities, and a unique array of bars and vibrant restaurants.

### By tube

Earls Court 6 mins Wimbledon 13 mins Green Park 18 mins Heathrow 41 mins

## Rail & Tube

express