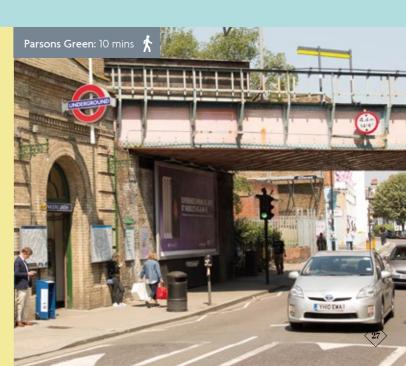

### Perfectly placed

Coda Studios is located in the heart of Fulham, on Munster Road, with Parsons Green Tube Station (District Line) just a ten minute walk away. Fulham offers a range of independent cafés, health and fitness facilities, and a unique array of bars and vibrant restaurants.